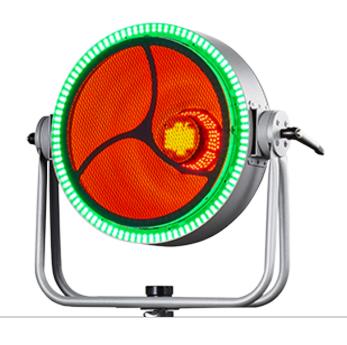

#### Reflector LED estilo vintage.

- Crea Efectos LED impresionantes con gran variedad de colores, gracias a sus anillos segmentados.
- Diseña ambientes visuales y shows únicos e impresionantes.
- Efectos estroboscópicos de alta tecnología.

### ESPECIFICACIONES TÉCNICAS

| MODELO                | CROWN                                                                   |
|-----------------------|-------------------------------------------------------------------------|
| ESPECIFICACIONES      | DETALLE                                                                 |
| FUENTE DE LUZ         |                                                                         |
| Fuente lumínica       | 336 RGB, 87 Ledes Blanco cálido, 57 Ledes<br>blanco cálido + ámbar 0,8W |
| Tiempo de vida        | 50,000 h                                                                |
| ELECTRICIDAD          |                                                                         |
| Voltaje de entrada    | AC 100-240V 50/60 Hz.                                                   |
| Consumo de Poder      | 400W                                                                    |
| CONTROL               |                                                                         |
| Protocolo de Control  | DMX 512                                                                 |
| Canales DMX           | 2/7/16/51/55/64                                                         |
| Modo de Control       | Maestro-Esclavo/Independiente/Automát                                   |
| Anillo Interior       | 8 segmentos RGB                                                         |
| Anillo Central        | 2 segmentos Blanco Cálido + LED ámbar                                   |
| Anillo Trasero        | 1 segmento RGB                                                          |
| Anillo Exterior       | 8 segmentos RGB                                                         |
| SISTEMA ÓPTICO        |                                                                         |
| Dimmer                | Estroboscópico variable dimmer 16 bits                                  |
| MATERIALES            |                                                                         |
| Dimensiones           | 493.5mm x 462mm x 265mm                                                 |
| Peso                  | 8 kg                                                                    |
| Óptica                | Cristal                                                                 |
| Color                 | Plata                                                                   |
| SEGURIDAD             |                                                                         |
| Enfriamiento          | Ventilador                                                              |
| Protección Intemperie | IP20                                                                    |
| •                     |                                                                         |