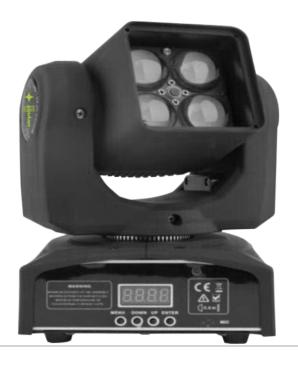

## GRAN GIGANTE **EFECTOS**

•Luminaria capaz de crear efectos visuales impresionantes gracias a sus 4 ledes completamente independientes, los cuales al juntarse crean un haz de luz preciso y poderoso.

## **ESPECIFICACIONES TÉCNICAS**

| MODELO             | ILED-XBm                              |
|--------------------|---------------------------------------|
| ESPECIFICACIONES   | DETALLE                               |
| FUENTE DE LUZ      |                                       |
| Cantidad de LED    | 4pzs 15W OSRAM 4 en 1 LED             |
| ELECTRICIDAD       |                                       |
| Voltaje de entrada | AC90-240V, 50-60Hz                    |
| Consumo de energía | 90W                                   |
| CONTROL            |                                       |
| Señal de control   | DMX 512, Maestro-Esclavo Audiorítmico |
| Canales de control | 10/12/15                              |
| SISTEMA ÓPTICO     |                                       |
| Ángulo de zoom     | Zoom lineal 6° a 60 °                 |
| MATERIALES         |                                       |
| Peso               | 2.7kg                                 |
| Dimensiones        | 170 x 170 x 260 mm                    |